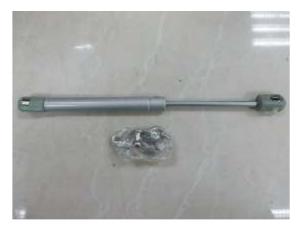

#### **Test Report** No.: SDHL1604004475FT Date: Apr.14, 2016 Page 3 of 3 SAMPLE INFORMATION AND PICTURES

Weight: 67.7 g

Overall Dimensions : Φ14.94 mm (Dia.) by Φ5.96 mm (Dia.) by 229 mm(L)

Other Dimensions: /

## Sample as Received

\*\*\*End of Report\*\*\*

This document is issued by the Company subject to its General Conditions of Service printed overleaf, available on request or accessible at http://www.sgs.com/en/Terms-and-Conditions.aspx and, for electronic format documents, subject to Terms and Conditions for Electronic Documents at http://www.sgs.com/en/Terms-and-Conditions/Terms-en-Document.aspx. Attention is drawn to the limitation of liability, indemnification and jurisdiction issues defined therein. Any holder of this document is advised that information contained hereon reflects the Company's findings at the time of its intervention only and within the limits of Client's instructions, if any. The Company's sole responsibility is to its Client and this document does not exonerate parties to a transaction from exercising all their rights and obligations under the transaction focuments. This document cannot be reproduced except in full, without prior written approval of the Company. Any unauthorized alteration, forgery or falsification of the content or appearance of this document refers may be prosecuted to the fullest extent of the law. Unless otherwise stated the results shown in this test report refer only to the sample(s) tested and such sample(s) are retained for 30 days only.