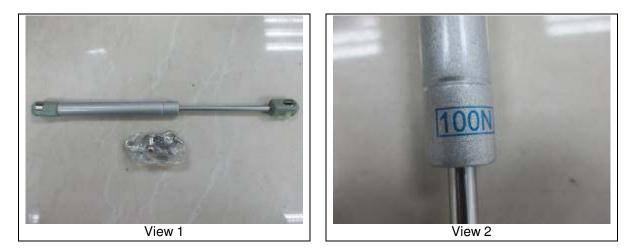

#### No. of Sample:

1 piece (Sample 1). For more sample information and pictures, please refer to the following page.

| Test and Requirements                                                                                                                                                                                                                                                                                                                    | Test Results           |
|------------------------------------------------------------------------------------------------------------------------------------------------------------------------------------------------------------------------------------------------------------------------------------------------------------------------------------------|------------------------|
| Compression load test<br>Mount the gas spring to the test platform                                                                                                                                                                                                                                                                       | Record:                |
| Compress the sample at a constant speed of 100 kg/min. until the position was compressed to 10 mm before fully compression.<br>Dismount the sample and record the maximum force during compression.                                                                                                                                      | Maximum force<br>136 N |
| Gas spring durability test<br>Mount the gas spring to the test platform.<br>Fully compress the sample and then return, this course constitutes one cycle. Operate the<br>sample for total 50000 cycles at a rate of 16 cycles per minute.<br>There shall be no any crack, fracture, determination and loss of serviceability after test. | PASS                   |

#### **Test Report** No.: SDHL1604004475FT Date: Apr.14, 2016 Page 3 of 3 SAMPLE INFORMATION AND PICTURES

Weight: 67.7 g

Overall Dimensions : Φ14.94 mm (Dia.) by Φ5.96 mm (Dia.) by 229 mm(L)

Other Dimensions: /