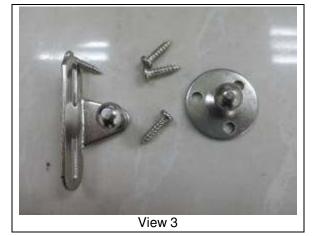

#### No. of Sample:

1 piece (Sample 1). For more sample information and pictures, please refer to the following page.

| Test and Requirements                                                                                                                                                                                                                                                                                                                    | Test Results           |
|------------------------------------------------------------------------------------------------------------------------------------------------------------------------------------------------------------------------------------------------------------------------------------------------------------------------------------------|------------------------|
| Compression load test<br>Mount the gas spring to the test platform                                                                                                                                                                                                                                                                       | Record:                |
| Compress the sample at a constant speed of 100 kg/min. until the position was compressed to 10 mm before fully compression.<br>Dismount the sample and record the maximum force during compression.                                                                                                                                      | Maximum force<br>136 N |
| Gas spring durability test<br>Mount the gas spring to the test platform.<br>Fully compress the sample and then return, this course constitutes one cycle. Operate the<br>sample for total 50000 cycles at a rate of 16 cycles per minute.<br>There shall be no any crack, fracture, determination and loss of serviceability after test. | PASS                   |

#### **Test Report** No.: SDHL1604004475FT Date: Apr.14, 2016 Page 3 of 3 SAMPLE INFORMATION AND PICTURES

Weight: 67.7 g

Overall Dimensions : Φ14.94 mm (Dia.) by Φ5.96 mm (Dia.) by 229 mm(L)

Other Dimensions: /

## Sample as Received

\*\*\*End of Report\*\*\*

This document is issued by the Company subject to its General Conditions of Service printed overleaf, available on request or accessible at http://www.sgs.com/en/Terms-and-Conditions.aspx and, for electronic format documents, subject to Terms and Conditions for Electronic Documents at http://www.sgs.com/en/Terms-and-Conditions/Terms-en-Document.aspx. Attention is drawn to the limitation of liability, indemnification and jurisdiction issues defined therein. Any holder of this document is advised that information contained hereon reflects the Company's findings at the time of its intervention only and within the limits of Client's instructions, if any. The Company's sole responsibility is to its Client and this document does not exonerate parties to a transaction from exercising all their rights and obligations under the transaction focuments. This document cannot be reproduced except in full, without prior written approval of the Company. Any unauthorized alteration, forgery or falsification of the content or appearance of this document refers may be prosecuted to the fullest extent of the law. Unless otherwise stated the results shown in this test report refer only to the sample(s) tested and such sample(s) are retained for 30 days only.